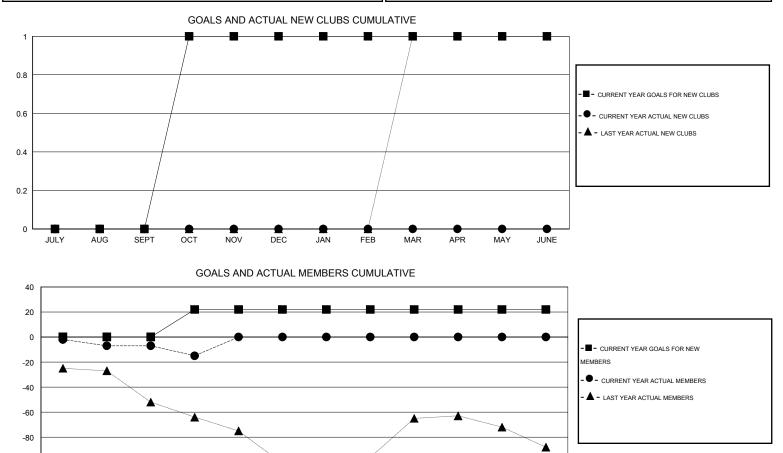

## HAL GRIFFIN GMT.

| GMT: HAL GRIFFIN           |                  |                   | LOCATIO          | MISSOURI         |                            |                    |                                     |                    | GMT CA 1         |  |
|----------------------------|------------------|-------------------|------------------|------------------|----------------------------|--------------------|-------------------------------------|--------------------|------------------|--|
|                            |                  | Clubs             |                  |                  | Members                    |                    |                                     |                    |                  |  |
|                            | RESU             | LTS FOR 2014-2015 |                  |                  | RESULTS FOR 2014-2015      |                    |                                     |                    |                  |  |
| QUARTER                    | NEW CLUB<br>GOAL | NEW CLUBS         | DROPPED<br>CLUBS | NET<br>GAIN/LOSS | QUARTER                    | NEW MEMBER<br>GOAL | CHARTER AND<br>NEW MEMBERS<br>ADDED | DROPPED<br>MEMBERS | NET<br>GAIN/LOSS |  |
| JULY/AUG/SEPT              | 0                | 0                 | 1<br>0           | -1<br>0          | JULY/AUG/SEPT              | 0<br>22            | 56<br>3                             | 63<br>11           | -7<br>-8         |  |
| OCT/NOV/DEC<br>JAN/FEB/MAR | 0                | 0                 | 0                | 0                | OCT/NOV/DEC<br>JAN/FEB/MAR | 0                  | 0                                   | 0                  | -8<br>0          |  |
| APR/MAY/JUNE               | 0                | 0                 | 0                | 0                | APR/MAY/JUNE               | 0                  | 0                                   | 0                  | 0                |  |